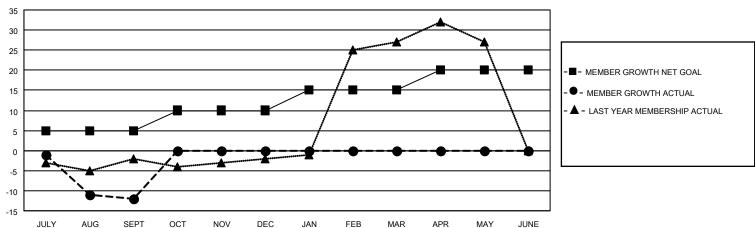

### GOALS AND ACTUAL MEMBERS CUMULATIVE

| DROPPED CLUBS: 1 |    | 9 CLUBS OF 43 ADDED 1 OR<br>MORE NEW MEMBERS | GENDER DISTRIBUTION                 |              |  |
|------------------|----|----------------------------------------------|-------------------------------------|--------------|--|
|                  |    | WORLE NEW WEIWBERG                           | MALE                                | 943 (75.50%) |  |
|                  |    |                                              | FEMALE 306 (24.50%)                 |              |  |
| DROPPED MEMBERS  |    |                                              | NON BINARY                          | 0 (0.00%)    |  |
|                  |    |                                              | PREFER NOT TO ANSWER                | 0 (0.00%)    |  |
| DECEASED         | 6  |                                              |                                     |              |  |
| CLUB CANCELLED   | 0  | CLICK HERE FOR CUMULATIVE                    | TOTAL FAMILY UNIT MEMBERS           | 238          |  |
| OTHER            | 23 | MEMBERSHIP DATA                              |                                     |              |  |
| TOTAL            | 29 |                                              | FAMILY MEMBERS PAYING HALF DUES 125 |              |  |
|                  |    |                                              |                                     |              |  |