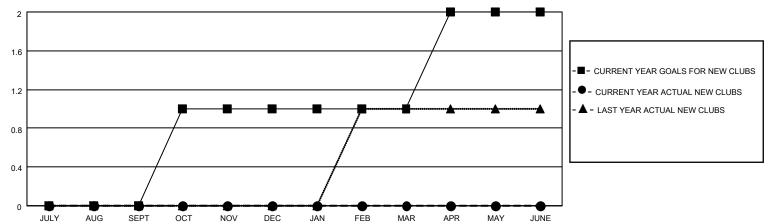

# MONTHLY MEMBERSHIP PROGRESS REPORT

## **LOCATION PENNSYLVANIA**

## District 14 D

| Clubs RESULTS FOR 2022-2023 |   |   |   | Members RESULTS FOR 2022-2023 |   |    |    |
|-----------------------------|---|---|---|-------------------------------|---|----|----|
|                             |   |   |   |                               |   |    |    |
| JULY/AUG/SEPT               | 0 | 0 | 1 | JULY/AUG/SEPT                 | 5 | 19 | 29 |
| OCT/NOV/DEC                 | 1 | 0 | 0 | OCT/NOV/DEC                   | 5 | 0  | 0  |
| JAN/FEB/MAR                 | 0 | 0 | 0 | JAN/FEB/MAR                   | 5 | 0  | 0  |
| APR/MAY/JUNE                | 1 | 0 | 0 | APR/MAY/JUNE                  | 5 | 0  | 0  |

### GOALS AND ACTUAL NEW CLUBS CUMULATIVE



### GOALS AND ACTUAL MEMBERS CUMULATIVE



| DROPPED CLUBS: 1 |    | 9 CLUBS OF 43 ADDED 1 OR<br>MORE NEW MEMBERS | GENDER DISTRIBUTION                 |              |  |
|------------------|----|----------------------------------------------|-------------------------------------|--------------|--|
|                  |    | WORLE NEW WEIWBERG                           | MALE                                | 943 (75.50%) |  |
|                  |    |                                              | FEMALE 306 (24.50%)                 |              |  |
| DROPPED MEMBERS  |    |                                              | NON BINARY                          | 0 (0.00%)    |  |
|                  |    |                                              | PREFER NOT TO ANSWER                |